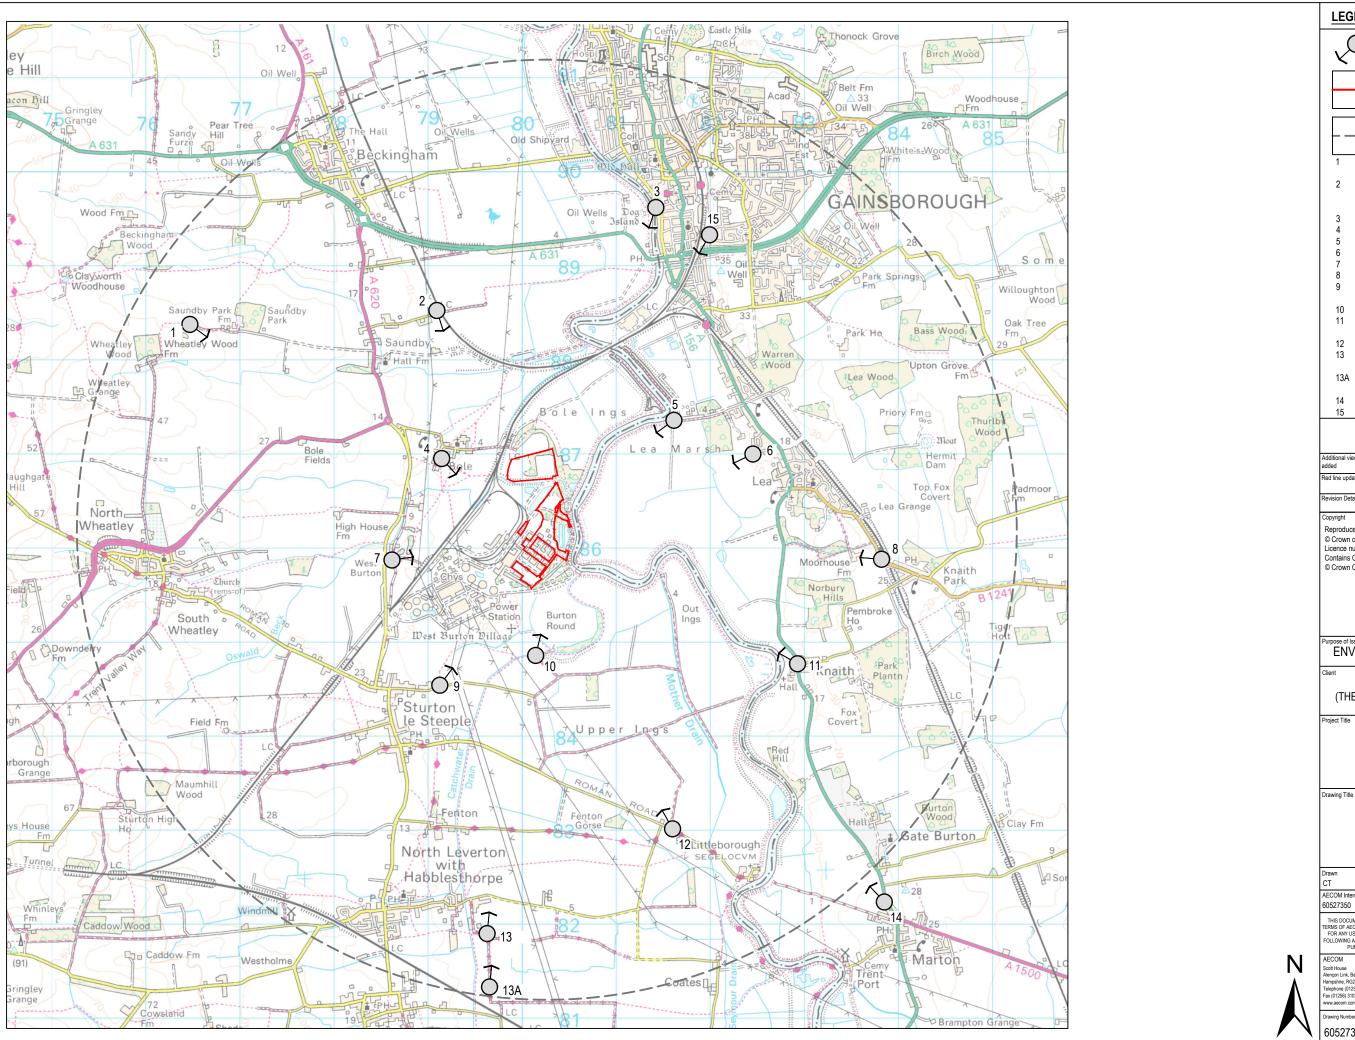

**EDF ENERGY** (THERMAL GENERATION) LIMITED

WEST BURTON C

FIGURE 10.5 VIEWPOINT LOCATIONS

| CT RC SE                                                | 10.11.19 |
|---------------------------------------------------------|----------|
| AECOM Internal Project No. Scale @ A3 60527350 1:40,000 |          |

THIS DOCUMENT HAS BEEN PREPARED PURSUANT TO AND SUBJECT TO THE TERMS OF AECOM'S APPOINTMENT BY ITS CLEINT. AECOM ACCEPTS NO LIABILITY FOR ANY USE OF THIS DOCUMENT OTHER THAN BY ITS ORIGINAL CLIENT FOR ANY USE OF THIS DOCUMENT OTHER THAN BY ITS ORIGINAL CLIENT FOLLOWING AECOM'S EXPRESS AGREEMENT TO SUCH USE, AND ONLY FOR TH PURPOSES FOR WHICH TWAS PREPARED AND PROVIDED.

**AECOM** 

60527350/WBC/ES/FIGURE 10.5

VIEWPOINT:

Indicative Site Boundary

Approximate Extent of

Viewpoint and

Direction of View

Proposed Power Plant Site