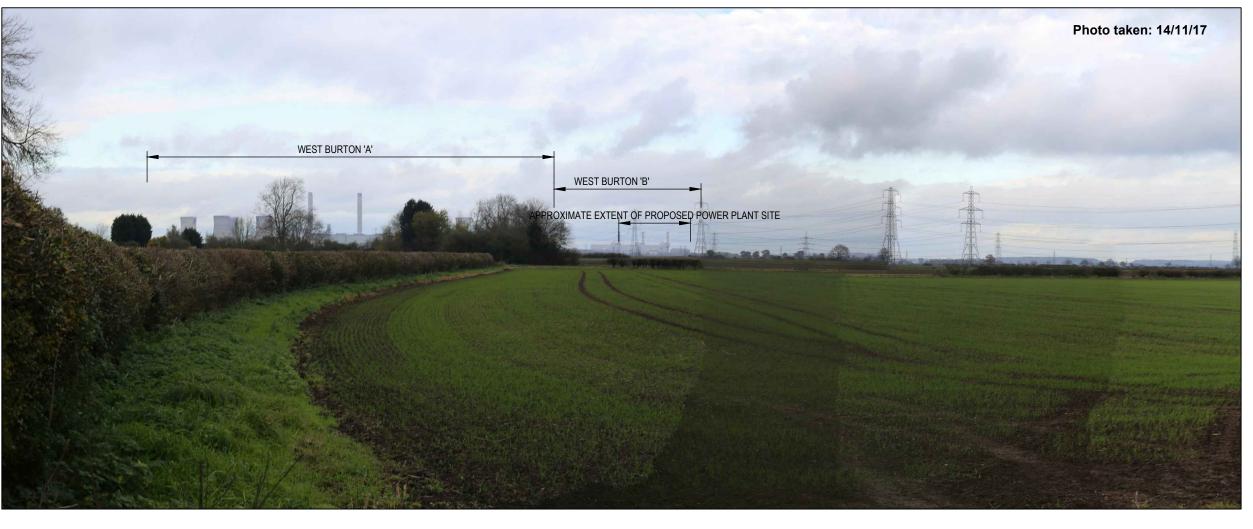

North Leverton with Habblesthorpe BOAT11 Description: Receptor type: Users of PRoW/Trent Valley Way

OS Reference: 479674, 381849

Direction: North Height (m AOD):

Date and time: 14/11/17 13:15 hrs Canon EOS 6D 50.0 mm Lens:

Camera height (m): 1.5 4901 Distance to site (m):

Reproduced from Ordnance Survey digital map data © Crown copyright 2017. All rights reserved. Licence number 0100031673. Contains Ordnance Survey Data

© Crown Copyright and database right 2017.