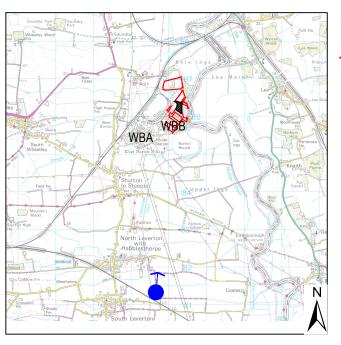

## **LEGEND**

Indicative Site Boundary

Approximate Extent of Proposed Power Plant Site

Viewpoint and Direction of View VIEWPOINT:

Direction:

North Leverton with Habblesthorpe BOAT15 Description: Receptor type: Users of PRoW/Trent Valley Way

OS Reference: 479675, 381244 North

Height (m AOD): Date and time: 06/11/19 10:29 hrs

Canon EOS 6D 50.0 mm Lens: Camera height (m): 1.5 4901 Distance to site (m):

Reproduced from Ordnance Survey digital map data © Crown copyright 2017. All rights reserved. Licence number 0100031673.