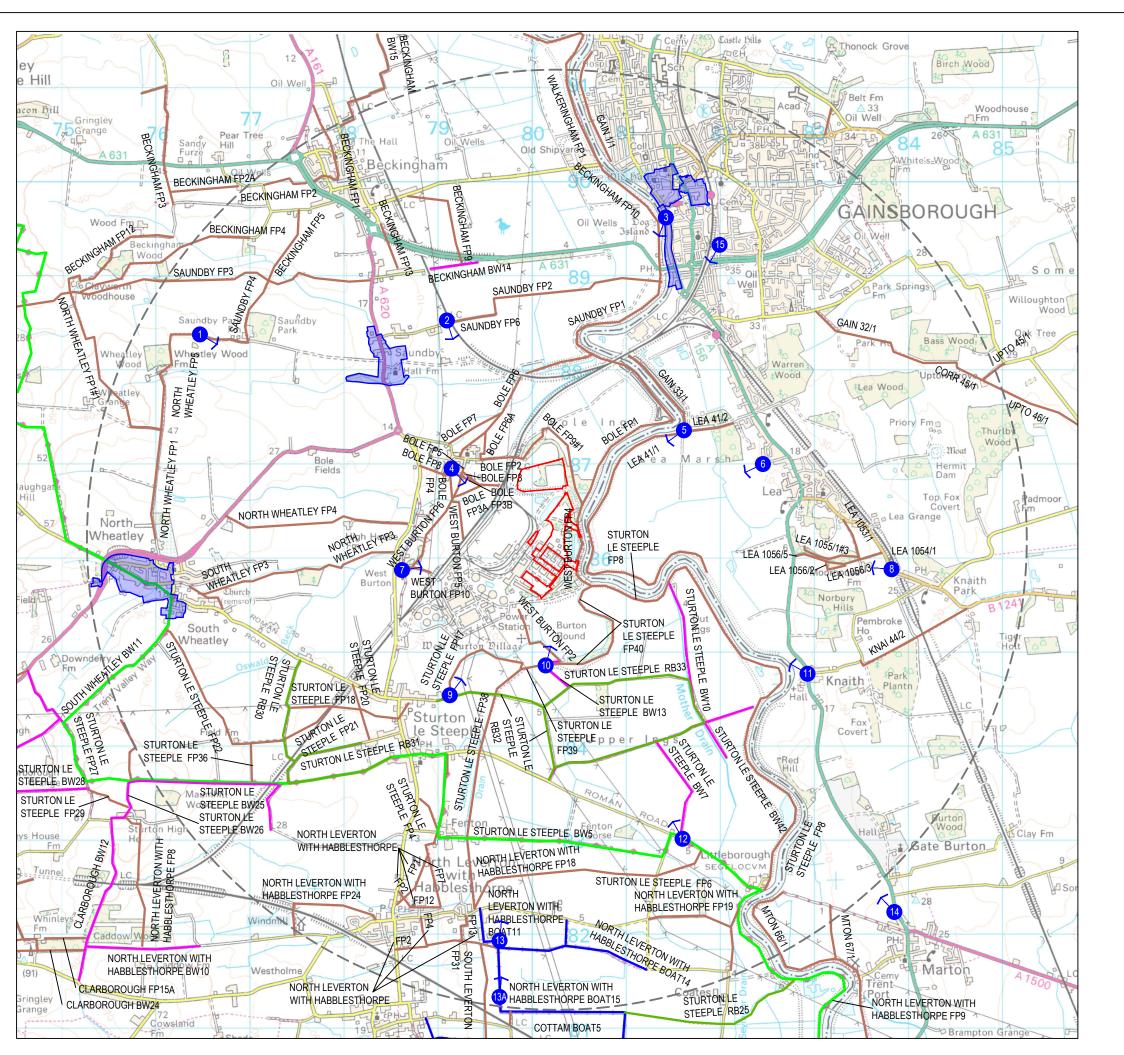

N

Alençor Link, Basingstoke Hampshine, RG2(7 17PP Telephone (01286) 310200 Fax (01286) 310201 www.aecom.com

60527350/WBC/ES/FIGURE 10.1

1 1

Printed on \_\_\_ % Post-Cons

urpose of Issue ENVIRONMENTAL STATEMENT