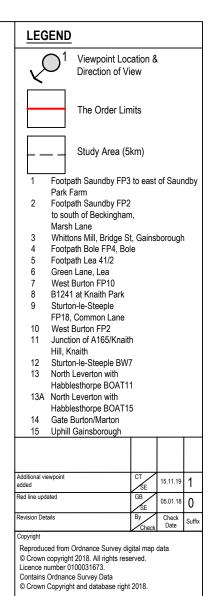

**EDF ENERGY** (THERMAL GENERATION) LIMITED

WEST BURTON C

FIGURE 10.5 VIEWPOINT LOCATIONS

| CT RC SE                                                | 10.11.19 |
|---------------------------------------------------------|----------|
| AECOM Internal Project No. Scale @ A3 60527350 1:40,000 |          |

THIS DOCUMENT HAS BEEN PREPARED PURSUANT TO AND SUBJECT TO THE TERMS OF AECOM'S APPOINTMENT BY ITS CLEINT. AECOM ACCEPTS NO LIABILITY FOR ANY USE OF THIS DOCUMENT OTHER THAN BY ITS ORIGINAL CLIENT FOR ANY USE OF THIS DOCUMENT OTHER THAN BY ITS ORIGINAL CLIENT FOLLOWING AECOM'S EXPRESS AGREEMENT TO SUCH USE, AND ONLY FOR TH PURPOSES FOR WHICH TWAS PREPARED AND PROVIDED.

**AECOM** 

60527350/WBC/ES/FIGURE 10.5

VIEWPOINT:

Indicative Site Boundary

Approximate Extent of

Viewpoint and

Direction of View

Proposed Power Plant Site