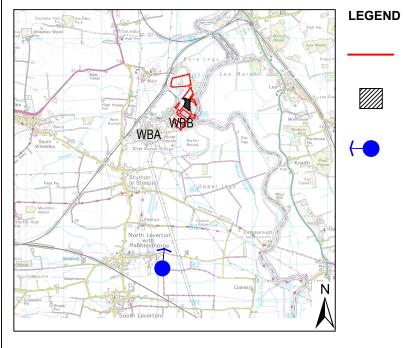

## **LEGEND**

Indicative Site Boundary

Approximate Extent of Proposed Power Plant Site

Viewpoint and Direction of View VIEWPOINT:

Direction:

North Leverton with Habblesthorpe BOAT15 Description: Receptor type: Users of PRoW/Trent Valley Way

OS Reference: 479675, 381244 North

Height (m AOD): Date and time: 06/11/19 10:29 hrs

Canon EOS 6D 50.0 mm Lens: Camera height (m): 1.5 4901 Distance to site (m):

Reproduced from Ordnance Survey digital map data © Crown copyright 2017. All rights reserved. Licence number 0100031673.