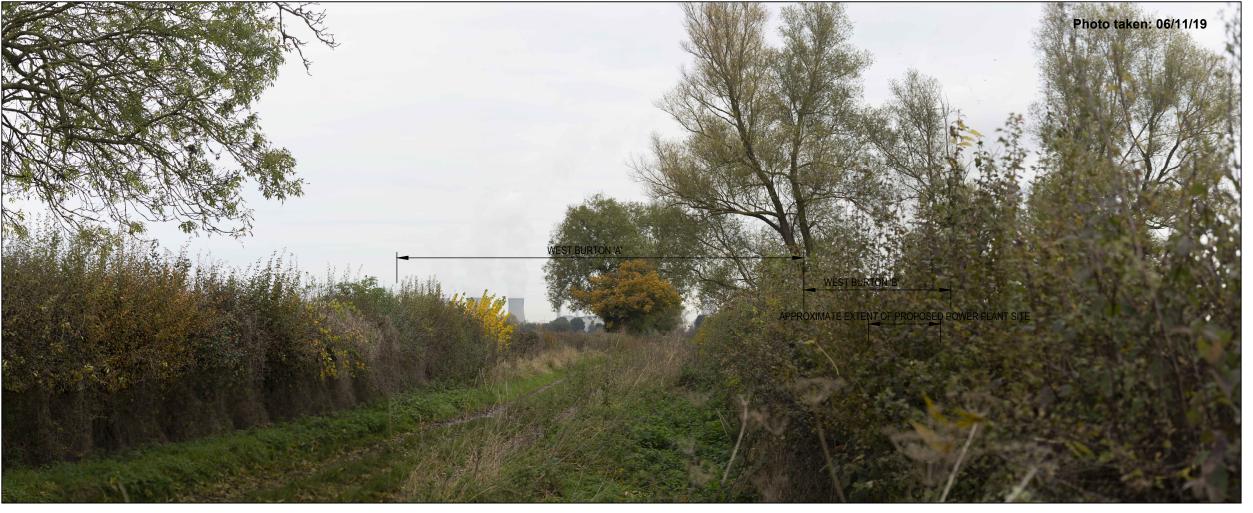

## **LEGEND**

Indicative Site Boundary

Approximate Extent of Proposed Power Plant Site

Viewpoint and Direction of View VIEWPOINT:

Direction:

North Leverton with Habblesthorpe BOAT15 Description: Receptor type: Users of PRoW/Trent Valley Way

OS Reference: 479675, 381244 North

Height (m AOD): Date and time: 06/11/19 10:29 hrs

Canon EOS 6D 50.0 mm Lens: Camera height (m): 1.5 4901 Distance to site (m):

Reproduced from Ordnance Survey digital map data © Crown copyright 2017. All rights reserved. Licence number 0100031673.